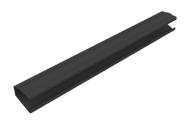

## **Large Capacity Wire Management**

This innovative tool-less wire management solution allows installers to efficiently and securely position homerun wires within the array footprint without having to re-invent the wheel on each project or settle for off-the-shelf accessories that need to be customized to each job. The double sided large capacity Clips snap onto clawFR Module Connectors and secure wires above the roof deck while still clearing the low end of the modules and Wind Deflectors. The dual channel design and elevated position above the roof allow for less DC loss than other raceways. The cover protects the wires from UV damage between rows or when exiting arrays on northern or southern array edges.

### **HOMERUN CLIP**

Clips accommodate up to (24) #10 wires or (16) #8 wires.

## HOMERUN COVER

UV resistant snap-on cover protects wires in exposed areas.