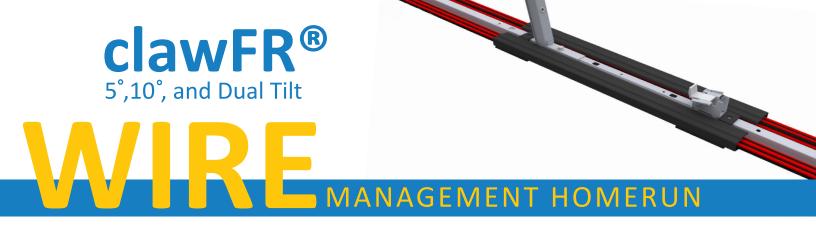

## **Large Capacity Wire Management**

This innovative tool-less wire management solution allows installers to efficiently and securely position homerun wires within the array footprint without having to re-invent the wheel on each project or settle for off-the-shelf accessories that need to be customized to each job. The double sided large capacity Clips snap onto clawFR Module Connectors and secure wires above the roof deck while still clearing the low end of the modules and Wind Deflectors. The dual channel design and elevated position above the roof allow for less DC loss than other raceways. The cover protects the wires from UV damage between rows or when exiting arrays on northern or southern array edges.



### **HOMERUN CLIP**

Clips accommodate up to (24) #10 wires or (16) #8 wi