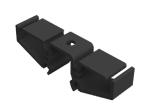

## **Large Capacity Wire Management**

This innovative tool-less wire management solution allows installers to efficiently and securely position homerun wires within the array footprint without having to re-invent the wheel on each project or settle for off-the-shelf accessories that need to be customized to each job. The double sided large capacity Clips snap onto clawFR Module Connectors and secure wires above the roof deck while still clearing the low end of the modules and Wind Deflectors. The dual channel design and elevated position above the roof allow for less DC loss than other raceways. The cover protects the wires from UV damage between rows or when exiting arrays on northern or southern array edges.



### **HOMERUN CLIP**

Clips accommodate up to (24) #10 wires or (16) #8 wires.



## HOMERUN COVER

UV resistant snap-on cover protects wires in exposed areas.







# WIRE

## MANAGEMENT SUITE

## **ClawFR Wire Management Suite**

PanelClaw's wire management suite simplifies the electrical installation for the entire clawFR platform. The accessories either snap on without hardware or quickly bolt to prepunched mounting holes, offering a turn key solution that is fast to install and easy to standardize across all clawFR projects. Our Wire Clip installs tool-free, streamlining wire management underneath the modules. Wire Routers conveniently bolt to the clawFR Base and are used to protect string wiring from the elements when not shaded by the module. The MLPE bracket allows installers to