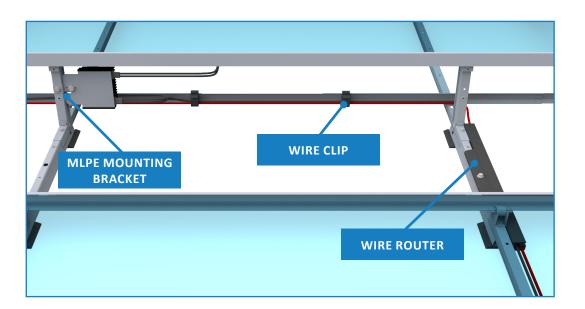

## **ClawFR Wire Management Suite**

PanelClaw's wire management suite simplifies the electrical installation for the entire clawFR platform. The accessories either snap on without hardware or quickly bolt to prepunched mounting holes, offering a turn key solution that is fast to install and easy to standardize across all clawFR projects. Our Wire Clip installs tool-free, streamlining wire management underneath the modules. Wire Routers conveniently bolt to the clawFR Base and are used to protect string wiring from the elements when not shaded by the module. The MLPE bracket allows installers to position a variety of different electrical accessories at the ideal location for commissioning and O&M.

#### **WIRE CLIP**

The Clip snaps on to the clawFR Rail underneath the module and allows for up to 8 wires.

#### **WIRE ROUTER**

The Router bolts to the clawFR Base allowing installers to protect up to 4 string jumpers from the elements.

# MLPE MOUNTING BRACKET

The MLPE Mounting Bracket secures these devices directly to the racking at the ideal location.

(978) 688.4900 | sales@panelclaw.com

panelclaw.com