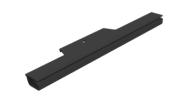

#### **WIRE ROUTER**

The Router bolts to the clawFR Base allowing installers to protect up to 4 string jumpers from the elements.