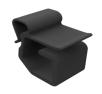

### **HOMERUN CLIP**

Clips accommodate up to (24) #10 wires or (16) #8 wires.

## HOMERUN COVER

UV resistant snap-on cover protects wires in exposed areas.